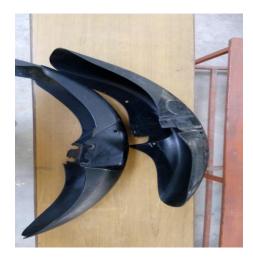

(43) Publication Date : 12/03/2021

(54) Title of the invention : DESIGN AND DEVELOPMENT OF TWO WHEELER MUD GUARD USING GLASS AND JUTE FIBER

| <ul> <li>(51) International classification</li> <li>(31) Priority Document No</li> <li>(32) Priority Date</li> <li>(33) Name of priority country</li> <li>(86) International Application No Filing Date</li> <li>(87) International Publication No</li> <li>(61) Patent of Addition to Application Number Filing Date</li> <li>(62) Divisional to Application Number</li> </ul> | :NA               | Address of Applicant :DEPARTMENT OF MECHANICAL<br>ENGINEERING, MALLA REDDY ENGINEERING COLLEGE<br>(AUTONOMOUS), MAISAMMAGUDA (H),<br>GUNDLAPOCHAMPALLY VILLAGE, MEDCHAL MANDAL,<br>MEDCHAL-MALKAJGIRI DISTRICT, HYDERABAD,<br>TELANGANA STATE - 500100. Telangana India<br>2) Dr. P. BADARI NARAYANA<br>3) Dr. S. NARASIMHA KUMAR<br>4) Mr. B. GOVINDA REDDY<br>(72)Name of Inventor :<br>1) Dr. A. RAVEENDRA<br>2) Dr. P. BADARI NARAYANA |
|---------------------------------------------------------------------------------------------------------------------------------------------------------------------------------------------------------------------------------------------------------------------------------------------------------------------------------------------------------------------------------|-------------------|--------------------------------------------------------------------------------------------------------------------------------------------------------------------------------------------------------------------------------------------------------------------------------------------------------------------------------------------------------------------------------------------------------------------------------------------|
| <ul><li>(62) Divisional to Application Number</li><li>Filing Date</li></ul>                                                                                                                                                                                                                                                                                                     | :NA<br>:NA<br>:NA | 2) Dr. P. BADARI NARAYANA<br>3) Dr. S. NARASIMHA KUMAR<br>4) Mr. B. GOVINDA REDDY                                                                                                                                                                                                                                                                                                                                                          |

### (57) Abstract :

This invention is based on utilization of synthetic and natural fibers in polymer composites. In this research work mechanical testing and methods are used to study the material properties of mud guard fibre - reinforced polyester composites with varying fibre contents. The overall objective of this paper is to find out and compare the difference of two material which have different properties and conditions, namely the first one acrylonitrile butadiene styrene and the composite material glass fiber and Jute fiber with epoxy resin. These composites are subjected to give high strength and light weight fiber composite material. In this project a mechanical testing like tensile flexural and impact test conducted on a mud guard, composite material and Acrylonitrile Butadiene Styrene. In this research a prototype model of mud guard was prepared by our team by using the composite material and the different tests are conducted on it to know the different properties and Values and.it is compared with the existing material, then the results are concluded.