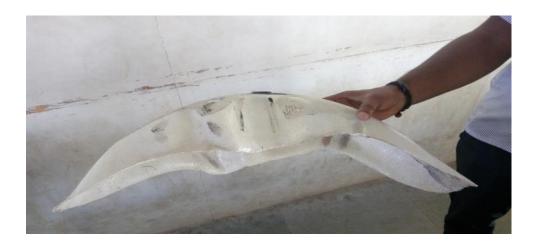

### (57) Abstract :

This invention is based on utilization of synthetic and natural fibers in polymer composites. In this research work mechanical testing and methods are used to study the material properties of mud guard fibre - reinforced polyester composites with varying fibre contents. The overall objective of this paper is to find out and compare the difference of two material which have different properties and conditions, namely the first one acrylonitrile butadiene styrene and the composite material glass fiber and Jute fiber with epoxy resin. These composites are subjected to give high strength and light weight fiber composite material. In this project a mechanical testing like tensile flexural and impact test conducted on a mud guard, composite material and Acrylonitrile Butadiene Styrene. In this research a prototype model of mud guard was prepared by our team by using the composite material and the different tests are conducted on it to know the different properties and Values and.it is compared with the existing material, then the results are concluded.