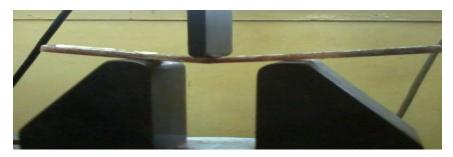

### (57) Abstract :

This invention is based on utilization of synthetic and natural fibers in polymer composites. In this research work mechanical testing and methods are used to study the material properties of mud guard fibre - reinforced polyester composites with varying fibre contents. The overall objective of this paper is to find out and compare the difference of two material which have different properties and conditions, namely the first one acrylonitrile butadiene styrene and the composite material glass fiber and Jute fiber with epoxy resin. These composites are subjected to give high strength and light weight fiber composite material. In this project a mechanical testing like tensile flexural and impact test conducted on a mud guard, composite material and Acrylonitrile Butadiene Styrene. In this research a prototype model of mud guard was prepared by our team by using the composite material and the different tests are conducted on it to know the different properties and Values and.it is compared with the existing material, then the results are concluded.