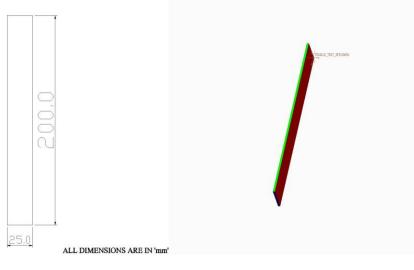

| = Volume × Density                        |
|                         | $= 162000 \times 1.2 \times 10^{-3}$      |
|                         | = 194.4gm                                 |
| Volume of Fiber         | $= 270000 \times (40/100)$                |
|                         | $= 108000 \text{ mm}^3$                   |
| Mass of Fiber           | $= 162000 \times (1.93 \times 10^{-3})$   |
|                         | = 312.66 gm                               |
| Total Mass of the Plate | = 253.53 gm                               |



Preparation of mold.



Applying polyester sheet



Applying resin to mold



Placing the fibre & applying resin



Leveling & applying counter weight

specimen

Working Procedure

# ASTM DIMENSIONS OF TEST SPECIMEN:

### TENSILE TEST SPECIMEN



Tensile Test Specimen

# **Tensile Test:**

The specimen is tested under Hydraulic Testing Machine by Keeping the loading rate constant. A tensile load is Applied on the specimen until it fractures. During the tensile Test, certain elongation were done on the material due to the Load which will be recorded. A load elongation curve is Plotted by an x-y recorder, so that the tensile behavior of the Material will be calculated over here.





Flexural Test Specimen

# **Flexural Test:**





- The flexural specimens were prepared as per the ASTM D790 standard.
- The length, width and thickness of the specimen were 100, 13 and 3mm.
- Flexural strength =  $3pl/2bt^2$ .

# IMPACT TEST SPECIMEN





ALL DIMENSIONS ARE IN 'mm'

# Impact Test Specimen

**Impact Test:** 



Impact Test

- ASTM Sta