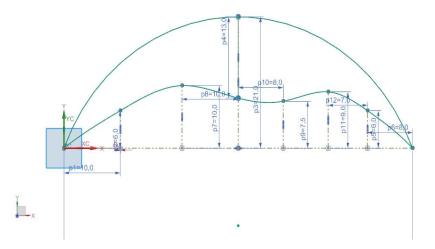

### (57) Abstract :

This invention is based on utilization of synthetic and natural fibers in polymer composites. In this research work mechanical testing and methods are used to study the material properties of mud guard fibre - reinforced polyester composites with varying fibre contents. The overall objective of this paper is to find out and compare the difference of two material which have different properties and conditions, namely the first one acrylonitrile butadiene styrene and the composite material glass fiber and Jute fiber with epoxy resin. These composites are subjected to give high strength and light weight fiber composite material. In this project a mechanical testing like tensile flexural and impact test conducted on a mud guard, composite material and Acrylonitrile Butadiene Styrene. In this research a prototype model of mud guard was prepared by our team by using the composite material and the different tests are conducted on it to know the different properties and Values and.it is compared with the existing material, then the results are concluded.