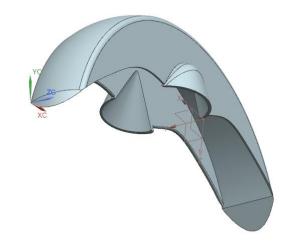

### (57) Abstract :

This invention is based on utilization of synthetic and natural fibers in polymer composites. In this research work mechanical testing and methods are used to study the material properties of mud guard fibre - reinforced polyester composites with varying fibre contents. The overall objective of this paper is to find out and compare the difference of two material which have different properties and conditions, namely the first one acrylonitrile butadiene styrene and the composite material glass fiber and Jute fiber with epoxy resin. These composites are subjected to give high strength and light weight fiber composite material. In this project a mechanical testing like tensile flexural and impact test conducted on a mud guard, composite material and Acrylonitrile Butadiene Styrene. In this research a prototype model of mud guard was prepared by our team by using the composite material and the different tests are conducted on it to know the different properties and Values and.it is compared with the existing material, then the results are concluded.