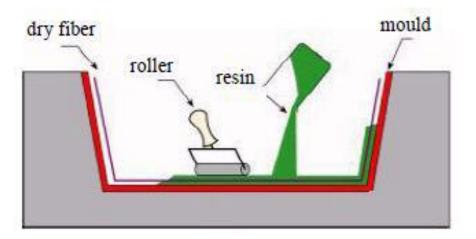

100-140 | _        |
| Specific gravity (gm/cc)      | 1.3     | 2.5     | 1.8      |
| Tensile strength (MN/m2)      | 3400    | 442     | 85       |
| Specific modulus<br>(GN/m2)   | 28.8    | 42.7    | _        |

# PREPARATION OF EPOXY AND HARDENER:

The matrix used to fabricate the fiber specimen was epoxy LY556 of density  $1.13 \text{ g/cm}^3$  at  $25^{\circ}$ C mixed with hardener HY951 of density 0.97 to 0.99 g/cm<sup>3</sup>. The weight ratio of mixing epoxy and hardener was followed as per the supplier Norms that is 100ml of epoxy resin with 10ml.

# FABRICATION OF COMPOSITE (hand lay-up method):

- Hand Lay-up method is followed for fabrication.
- A 3mm thick silicon rubber mould is been created with 300mm length and width.

The composite is been fabricated further as shown.



Hand lay-up method

### Hand lay-up method procedure:

- The Releasing agent is applied uniformly on the lower mould surface.
- The resin and hardener are mixed in a separate glass jar at a ratio of 10:1.

- The resin and reinforcement are applied alternatively to get the final product.
- The mould is closed and the composite material is pressed uniformly for 32 hours under room temperature.
- After this composites are fully dry, then it is separated from the mould.

## **CALCULATION OF PROCESS SHEET:**

| Density of Glass Fibre  | $= 2.5 \times 10^{-3} \text{ gm/mm}^3$    |
|-------------------------|-------------------------------------------|
| Density of Jute Fibre   | $= 1.3 \times 10^{-3} \text{ gm/mm}^{-3}$ |
| Density of Epoxy Resin  | $= 1.2 \times 10^{-3} \text{ gm/mm}^3$    |