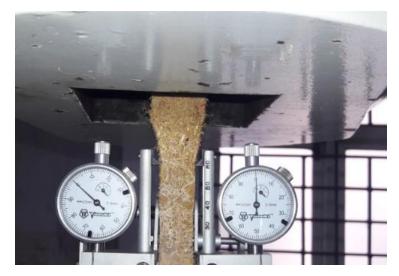

### (57) Abstract :

This invention is based on utilization of synthetic and natural fibers in polymer composites. In this research work mechanical testing and methods are used to study the material properties of mud guard fibre - reinforced polyester composites with varying fibre contents. The overall objective of this paper is to find out and compare the difference of two material which have different properties and conditions, namely the first one acrylonitrile butadiene styrene and the composite material glass fiber and Jute fiber with epoxy resin. These composites are subjected to give high strength and light weight fiber composite material. In this project a mechanical testing like tensile flexural and impact test conducted on a mud guard, composite material and Acrylonitrile Butadiene Styrene. In this research a prototype model of mud guard was prepared by our team by using the composite material and the different tests are conducted on it to know the different properties and Values and.it is compared with the existing material, then the results are concluded.