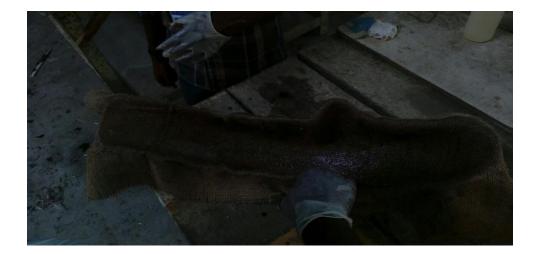

### (57) Abstract :

This invention is based on utilization of synthetic and natural fibers in polymer composites. In this research work mechanical testing and methods are used to study the material properties of mud guard fibre - reinforced polyester composites with varying fibre contents. The overall objective of this paper is to find out and compare the difference of two material which have different properties and conditions, namely the first one acrylonitrile butadiene styrene and the composite material glass fiber and Jute fiber with epoxy resin. These composites are subjected to give high strength and light weight fiber composite material. In this project a mechanical testing like tensile flexural and impact test conducted on a mud guard, composite material and Acrylonitrile Butadiene Styrene. In this research a prototype model of mud guard was prepared by our team by using the composite material and the different tests are conducted on it to know the different properties and Values and.it is compared with the existing material, then the results are concluded.