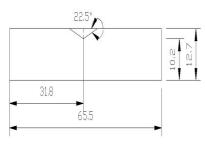

(43) Publication Date : 12/03/2021

(54) Title of the invention : DESIGN AND DEVELOPMENT OF TWO WHEELER MUD GUARD USING GLASS AND JUTE FIBER

| <ul> <li>(51) International classification</li> <li>(31) Priority Document No</li> <li>(32) Priority Date</li> <li>(33) Name of priority country</li> <li>(86) International Application No Filing Date</li> <li>(87) International Publication No</li> <li>(61) Patent of Addition to Application Number Filing Date</li> <li>(62) Divisional to Application Number</li> </ul> | :NA               | Address of Applicant :DEPARTMENT OF MECHANICAL<br>ENGINEERING, MALLA REDDY ENGINEERING COLLEGE<br>(AUTONOMOUS), MAISAMMAGUDA (H),<br>GUNDLAPOCHAMPALLY VILLAGE, MEDCHAL MANDAL,<br>MEDCHAL-MALKAJGIRI DISTRICT, HYDERABAD,<br>TELANGANA STATE - 500100. Telangana India<br>2) Dr. P. BADARI NARAYANA<br>3) Dr. S. NARASIMHA KUMAR<br>4) Mr. B. GOVINDA REDDY<br>(72)Name of Inventor :<br>1) Dr. A. RAVEENDRA<br>2) Dr. P. BADARI NARAYANA |
|---------------------------------------------------------------------------------------------------------------------------------------------------------------------------------------------------------------------------------------------------------------------------------------------------------------------------------------------------------------------------------|-------------------|--------------------------------------------------------------------------------------------------------------------------------------------------------------------------------------------------------------------------------------------------------------------------------------------------------------------------------------------------------------------------------------------------------------------------------------------|
| <ul><li>(62) Divisional to Application Number</li><li>Filing Date</li></ul>                                                                                                                                                                                                                                                                                                     | :NA<br>:NA<br>:NA | 2) Dr. P. BADARI NARAYANA<br>3) Dr. S. NARASIMHA KUMAR<br>4) Mr. B. GOVINDA REDDY                                                                                                                                                                                                                                                                                                                                                          |