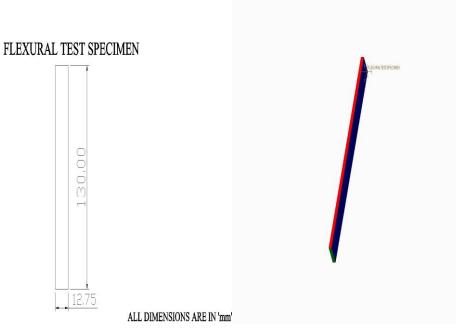

### (57) Abstract :

This invention is based on utilization of synthetic and natural fibers in polymer composites. In this research work mechanical testing and methods are used to study the material properties of mud guard fibre - reinforced polyester composites with varying fibre contents. The overall objective of this paper is to find out and compare the difference of two material which have different properties and conditions, namely the first one acrylonitrile butadiene styrene and the composite material glass fiber and Jute fiber with epoxy resin. These composites are subjected to give high strength and light weight fiber composite material. In this project a mechanical testing like tensile flexural and impact test conducted on a mud guard, composite material and Acrylonitrile Butadiene Styrene. In this research a prototype model of mud guard was prepared by our team by using the composite material and the different tests are conducted on it to know the different properties and Values and.it is compared with the existing material, then the results are concluded.